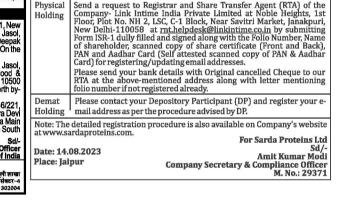

| (0.01)                                 | (0.23)                                              | 0.01                                                                            | (0.19)                               |  |  |
|                                                                                                                                                                                                                                                                                                                                          | (0.04)                                 | (0.22)                                              | 0.04                                                                            | (0.40)                               |  |  |





# - <mark>СМҮ</mark>К



राजस्थान

# **For Your** Information.

Number of individuals disclosing gross total income of Rs. 100 crore or more (By FY):



+

| Compiled by Nafanuksan Research |         |      |  |
|---------------------------------|---------|------|--|
|                                 | Source: | CBDT |  |
|                                 | 2021    | 136  |  |
|                                 | 2020    | 141  |  |
|                                 | 2019    | 77   |  |
|                                 | 2018    | 61   |  |
|                                 | 2017    | 38   |  |
|                                 | 2016    | 32   |  |
|                                 | 2015    | 24   |  |
|                                 | 2014    | 27   |  |
|